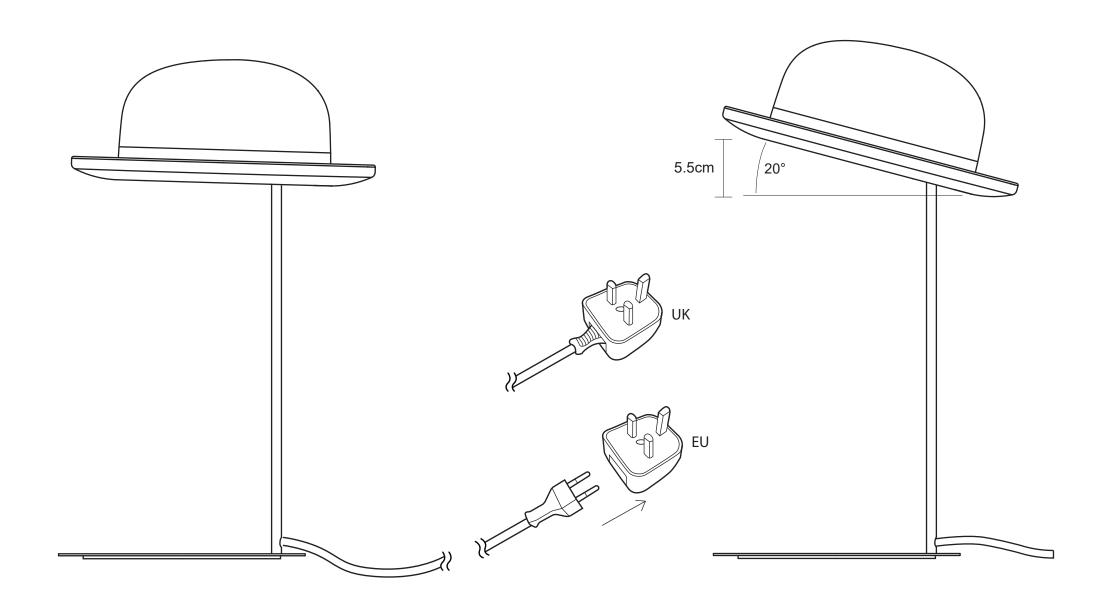

## SAFETY WARNINGS

If the electrical cable becomes damaged it should be replaced immediately by a qualified electrician.